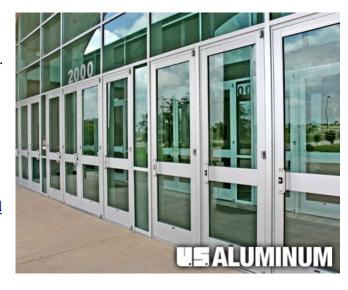

Series 850 Durafront doors and frames are fabricated from tubular aluminum extrusions with a wall thickness of 3/16". These entrance packages are ideal for locations subjected to extremely high traffic flow. Durafront entrance packages, which are offered for center and offset hung doors, can be easily adapted to most United States Aluminum framing systems. The corner construction is mechanically fastened and welded. Offset hung doors are supplied with heavy duty hinges or pivot sets.