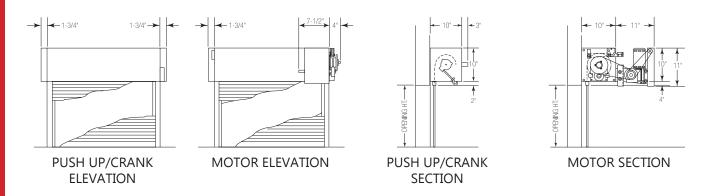

um 16ga. metal or wood stud).

Resetting is simple and can be performed by a single technician.

Reset from one side of opening, reducing testing costs.

## **Features**

2C flat slat curtain, 22ga. steel.

Corrosion resistant grey prime finish.

Oil tempered springs for higher cycle life.

1 year warranty.

3/4, 1 1/2 and 3 hour label (for installation in concrete, masonry, structural steel or gypsum board walls).

4 hour label available (for masonry applications).

Oversized labels available.

# **Options**

Push up, crank or motor operation.

Solenoid release with 30 sec time delay or 72hr battery back-up.

#### **Benefits**

Ease of installation and resetting.

Ensures years of trouble free operation.

Best value for the price.





# COUNTER FIRE DOOR DETAILS

## **TYPICAL DETAILS**



### **GUIDE DETAILS**



### **AREA CHART**









SALES@SERVICEDOOR.COM