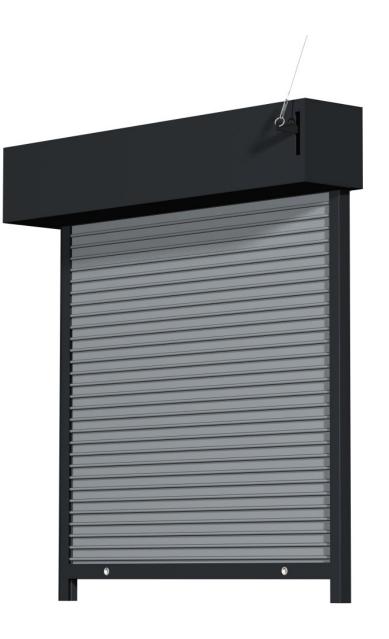

## **Features**

2C flat slat curtain, 22ga. steel.

Corrosion resistant grey prime finish.

Oil tempered springs for higher cycle life.

1 year warranty.

3/4, 1 1/2 and 3 hour label (for installation in concrete, masonry, structural steel or gypsum board walls).

# **Options**

Push up, crank or motor operation.

Solenoid release with 30 sec time delay or 72hr battery back-up.