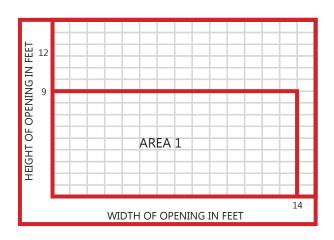

ple and can be performed by a single technician.

Reset from one side of opening, reducing testing costs.

## **Features**

2C flat slat curtain, 22ga. steel.

Corrosion resistant grey prime finish.

Oil tempered springs for higher cycle life.

1 year warranty.

3/4, 1 1/2 and 3 hour label (for installation in concrete, masonry, structural steel or gypsum board walls).

4 hour label available (for masonry applications).

Oversized labels available.

# **Options**

Push up, crank or motor operation.

Solenoid release with 30 sec time delay or 72hr battery back-up.

#### **Benefits**

Ease of installation and resetting.

Ensures years of trouble free operation.

Best value for the price.





# COUNTER FIRE DOOR DETAILS

## **TYPICAL DETAILS**



### **GUIDE DETAILS**



### **AREA CHART**









SALES@SERVICEDOOR.COM