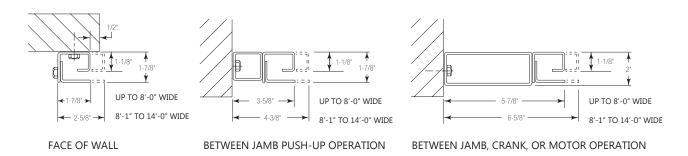

ud).

Resetting is simple and can be performed by a single technician.

Reset from one side of opening, reducing testing costs.

## **Features**

2C flat slat curtain, 22ga. steel.

Corrosion resistant grey prime finish.

Oil tempered springs for higher cycle life.

1 year warranty.

3/4, 1 1/2 and 3 hour label (for installation in concrete, masonry, structural steel or gypsum board walls).

4 hour label available (for masonry applications).

Oversized labels available.

# **Options**

Push up, crank or motor operation.

Solenoid release with 30 sec time delay or 72hr battery back-up.

#### **Benefits**

Ease of installation and resetting.

Ensures years of trouble free operation.

Best value for the price.





# COUNTER FIRE DOOR DETAILS

## **TYPICAL DETAILS**



### **GUIDE DETAILS**



### **AREA CHART**









SALES@SERVICEDOOR.COM