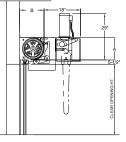

## **AREA CHART**

## DOOR CLEARANCE CHART

| AREA                                                                                                   | SLAT  | А   | В   | D  | W      | X      | Y      |
|--------------------------------------------------------------------------------------------------------|-------|-----|-----|----|--------|--------|--------|
| 1                                                                                                      | 2C/2F | 13″ | 14″ | 9″ | 2 1/2" | 2 1/2" | 2 1/2" |
| 2                                                                                                      | 2C/2F | 15″ | 16″ | 9″ | 3″     | 3″     | 2 1/2" |
| 2C & 2F Slats are available in sizes up to 13'-6" wide x 12'-0" high.<br>Contact SDI for larger doors. |       |     |     |    |        |        |        |