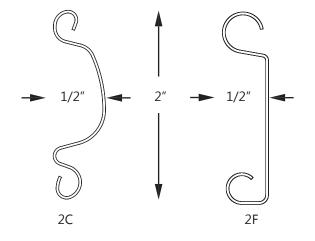

#### Features

2C curved or 2F flat slat curtain, 22ga. steel.

G90 galvanized finish.

1/4" thick steel bracket plates.

2 spring system.

1 year warranty.

3/4, 1 1/2 and 3 hour label (for installation in concrete, masonry, structural steel or gypsum board walls).