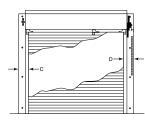

mped steel bracket plates.

Resetting is simple and can be performed by a single technician.

#### Features

2C curved or 2F flat slat curtain, 22ga. steel.

G90 galvanized finish.

1/4" thick steel bracket plates.

2 spring system.

1 year warranty.

3/4, 1 1/2 and 3 hour label (for installation in concrete, masonry, structural steel or gypsum board walls).

4 hour label available (for masonry applications).

Oversized labels available.

### Options

Push up, chain hoist, crank, or motor operation.

Solenoid release with 30 sec time delay or 72hr battery back-up.

Smoke detectors & sounder strobes.

Smoke gaskets.

**Benefits** Ease of installation and resetting.

Ensures years of trouble free operation.

Best value for the price.





# SERVICE FIRE DOOR DETAILS

## **TYPICAL DETAILS**



ELEVATION



FCF CHAIN



FMF GEARHEAD VERTICAL MOTOR

## **GUIDE DETAILS**



## **AREA CHART**





## DOOR CLEARANCE CHART

| AREA                                                                                                   | SLAT  | А   | В   | D  | W      | X      | Y      |
|--------------------------------------------------------------------------------------------------------|-------|-----|-----|----|--------|--------|--------|
| 1                                                                                                      | 2C/2F | 13″ | 14″ | 9″ | 2 1/2" | 2 1/2" | 2 1/2" |
| 2                                                                                                      | 2C/2F | 15″ | 16″ | 9″ | 3″     | 3″     | 2 1/2" |
| 2C & 2F Slats are available in si