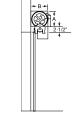

acket plates.

Resetting is simple and can be performed by a single technician.

#### Features

2C curved or 2F flat slat curtain, 22ga. steel.

G90 galvanized finish.

1/4" thick steel bracket plates.

2 spring system.

1 year warranty.

3/4, 1 1/2 and 3 hour label (for installation in concrete, masonry, structural steel or gypsum board walls).

4 hour label available (for masonry applications).

Oversized labels available.

### Options

Push up, chain hoist, crank, or motor operation.

Solenoid release with 30 sec time delay or 72hr battery back-up.

Smoke detectors & sounder strobes.

Smoke gaskets.

**Benefits** Ease of installation and resetting.

Ensures years of trouble free operation.

Best value for the price.





# SERVICE FIRE DOOR DETAILS

## **TYPICAL DETAILS**



ELEVATION



FCF CHAIN



FMF GEARHEAD VERTICAL MOTOR

## **GUIDE DETAILS**



## **AREA CHART**





## DOOR CLEARANCE CHART

| AREA                                                                                                   | SLAT  | А   | В   | D  | W      | X      | Y      |
|--------------------------------------------------------------------------------------------------------|-------|-----|-----|----|--------|--------|--------|
| 1                                                                                                      | 2C/2F | 13″ | 14″ | 9″ | 2 1/2" | 2 1/2" | 2 1/2" |
| 2                                                                                                      | 2C/2F | 15″ | 16″ | 9″ | 3″     | 3″     | 2 1/2" |
| 2C & 2F Slats are available in sizes up to 13'