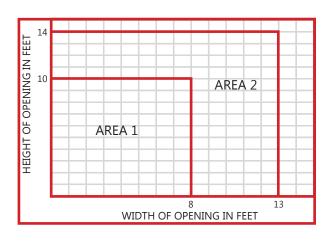

## **AREA CHART**

## DOOR CLEARANCE CHART

| AREA                                                                                                   | SLAT  | А   | В   | D  | W      | X      | Y      |
|--------------------------------------------------------------------------------------------------------|-------|-----|-----|----|--------|--------|--------|
| 1                                                                                                      | 2C/2F | 13″ | 14″ | 9″ | 2 1/2" | 2 1/2" | 2 1/2" |
| 2                                                                                                      | 2C/2F | 15″ | 16″ | 9″ | 3″     | 3″     | 2 1/2" |
| 2C & 2F Slats are available in sizes up to 13'-6" wide x 12'-0" high.<br>Contact SDI for larger doors. |       |     |     |    |        |        |        |