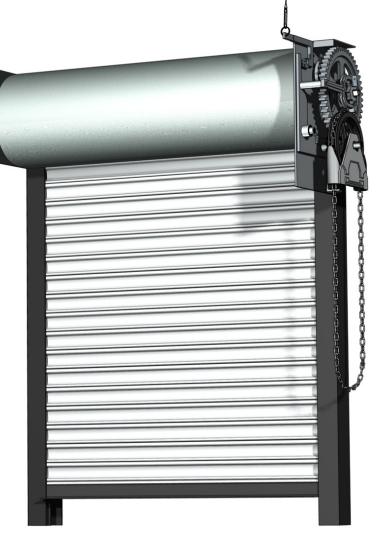

### Advantages

Made in Canada for Canadian conditions.

Rugged 2" curved or flat slats.

G90 galvanized curtain and hood that does not require further painting.

Structural angle guides and bottom bar are prime painted.

Fluid governor for smooth and quiet operation.

Steel plate brackets are more durable than stamped steel bracket plates.

Resetting is simple and can be performed by a single technician.

#### Features

2C curved or 2F flat slat curtain, 22ga. steel.

G90 galvanized finish.

1/4" thick steel bracket plates.

2 spring system.

1 year warranty.

3/4, 1 1/2 and 3 hour label (for installation in concrete, masonry, structural steel or gypsum board walls).