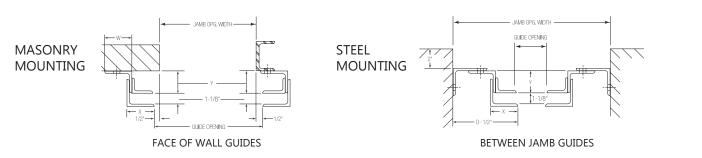

e technician.

#### Features

2C curved or 2F flat slat curtain, 22ga. steel.

G90 galvanized finish.

1/4" thick steel bracket plates.

2 spring system.

1 year warranty.

3/4, 1 1/2 and 3 hour label (for installation in concrete, masonry, structural steel or gypsum board walls).

4 hour label available (for masonry applications).

Oversized labels available.

### Options

Push up, chain hoist, crank, or motor operation.

Solenoid release with 30 sec time delay or 72hr battery back-up.

Smoke detectors & sounder strobes.

Smoke gaskets.

**Benefits** Ease of installation and resetting.

Ensures years of trouble free operation.

Best value for the price.





# SERVICE FIRE DOOR DETAILS

## **TYPICAL DETAILS**



ELEVATION



FCF CHAIN



FMF GEARHEAD VERTICAL MOTOR

## **GUIDE DETAILS**



## **AREA CHART**





## DOOR CLEARANCE CHART

| AREA                                                                                                   | SLAT  | А   | В   | D  | W      | X      | Y      |
|--------------------------------------------------------------------------------------------------------|-------|-----|-----|----|--------|--------|--------|
| 1                                                                                                      | 2C/2F | 13″ | 14″ | 9″ | 2 1/2" | 2 1/2" | 2 1/2" |
| 2                                                                                                      | 2C/2F | 15″ | 16″ | 9″ | 3″     | 3″     | 2 1/2" |
| 2C & 2F Slats are available in sizes up to 13'-6" wide x 12'-0" high.<br>Contact SDI for larger doors. |       |